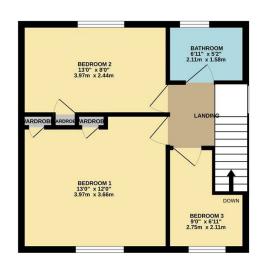

GROUND FLOOR 1ST FLOOR

TOTAL FLOOR AREA: 882sq.ft. (81.9 sq.m.) approx.

PLAN NOT TO SCALE FOR INFORMATION ONLY
Made with Metropix ©2023

The Agent has not tested any apparatus ,equipment, fixtures and fittings or services and so cannot verify that they are in working order or fit for the purpose. A buyer is advised to obtain verification from their solicitor or surveyor.

## Three Bedroom Semi-Detached House

Manford Way, Chigwell, IG7 4AJ Asking Price £399,995 Freehold

To view call **0208 504 2222**Email buckhursthill@churchill-estates.co.uk

The ground floor comprises from a large living room, spacious dining room and a modern kitchen. Leading upstairs this property benefits from two double bedrooms and one single, with both double bedrooms having fitted wardrobes. Also to the first floor is a family bathroom and a easily accessible loft via pull down ladders. To the front of the property is off street parking for 2/3 cars and side access. To the rear of the property is a low maintenance garden which also benefits from a storage shed and outside wc.