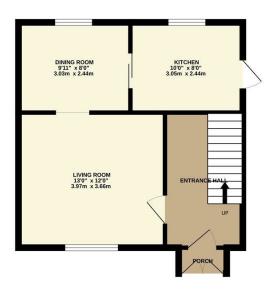

GROUND FLOOR 1ST FLOOR

TOTAL FLOOR AREA: 882sq.ft. (81.9 sq.m.) approx.

PLAN NOT TO SCALE FOR INFORMATION ONLY
Made with Metropix ©2023

The Agent has not tested any apparatus ,equipment, fixtures and fittings or services and so cannot verify that they are in working order or fit for the purpose. A buyer is advised to obtain verification from their solicitor or surveyor.

## Three Bedroom Semi-Detached House

Manford Way, Chigwell, IG7 4AJ Asking Price £399,995 Freehold

To view call **0208 504 2222**Email buckhursthill@churchill-estates.co.uk

The ground floor comprises from a large living room, spacious dining room and a modern kitchen. Leading upstairs this property benefits from two double bedrooms and one single, with both double bedrooms having fitted wardrobes. Also to the first floor is a family bathroom and a easily accessible loft via pull down ladders. To the front of the property is off street parking for 2/3 cars and side access. To the rear of the property is a low maintenance garden which also benefits from a storage shed and outside wc.